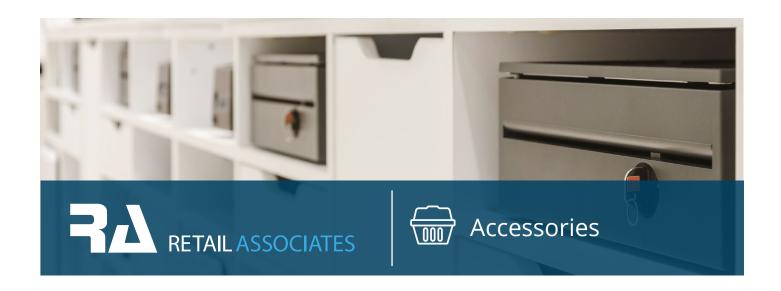

## Checkout Bullion Box

The Bullion Box can provide a low cost alternative to air vacuum systems to handle excess cash from checkout drawers.