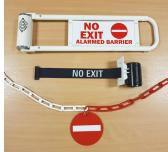

# Gates and Belts

Pick from a variety of security gates and belts for your checkout banks.