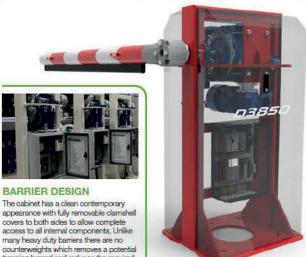

### PLC

D3850 barriers are fitted with a Schneider PLC unit with a graphic display to simplify commissioning and maintenance There are many adjustable parameters including speed adjustment, with a slow down feature, and a standard time clock function.