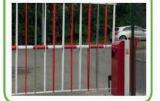

A lower skirt or hi-bar upper and lower version can be fitted to the barrier at additional cost, and high visibility STOP or NO ENTRY signs and LED boom lights may be specified to the boom.