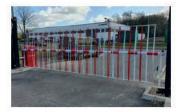

A lower skirt or hi-bar upper and lower version can be fitted to the barrier at additional cost, and high visibility STOP or NO ENTRY signs and LED boom lights may be specified to the boom.

### **FINISH**

Barriers are powder coated in red and white or black and vellow as standard. however, other standard RAL colours may be specified at no additional cost. Booms are vinyl striped in red and white with a limited choice of other vinyl colours.