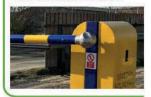

A lower skirt or hi-bar upper and lower version can be fitted to the barrier at additional cost, and high visibility STOP or NO ENTRY signs and LED boom lights may be specified to the boom.