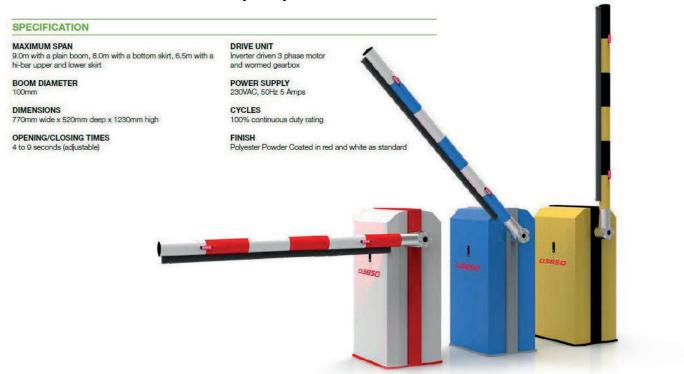

### **FINISH**

Barriers are powder coated in red and white or black and vellow as standard. however, other standard RAL colours may be specified at no additional cost. Booms are vinyl striped in red and white with a limited choice of other vinyl colours.