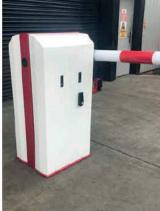

### **FINISH**

Barriers are powder coated in red and white or black and vellow as standard. however, other standard RAL colours may be specified at no additional cost. Booms are vinyl striped in red and white with a limited choice of other vinyl colours.