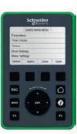

### PLC

D3850 barriers are fitted with a Schneider PLC unit with a graphic display to simplify commissioning and maintenance There are many adjustable parameters including speed adjustment, with a slow down feature, and a standard time clock function.