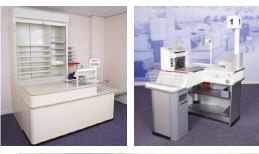

### Single Lane Checkout

Our single lane format is a popular design in modern retail stores. This unit can be sited as a single unit or linked in a tandem configuration. Single lane is available in both left hand and right hand designs to suit store layouts. Back to back layout can provide maximum use of floor space.