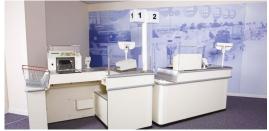

# Basket Express, Tandem & Kiosk Checkouts with Secure Cigarette Units

Our Basket Express, Tandem and Kiosk range gives you flexibility regardless of your store size. These units can offer a number of different configuration options.