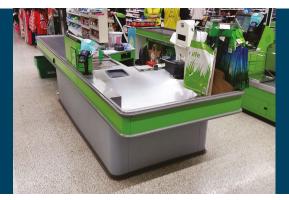

### Single Lane Checkout

Our single lane format is a popular design in modern retail stores. This unit can be sited as a single unit or linked in a tandem configuration. Single lane is available in both left hand and right hand designs to suit store layouts. Back to back layout can provide maximum use of floor space.