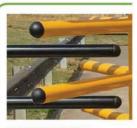

## CONSTRUCTION

The frame and rotor are fully welded he traine and oron are tuly weeds heavy duty steel components for maximum strength and longevity, and the rotor pivots on a sealed roller bearing. The rotor arms are 40mm diameter arranged in 120° configuration