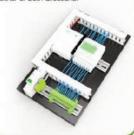

# CONTROL PANEL

FINISH Primed/powder coated

CONFIGURATION

#### PLC

Housed in a lockable overhead enclosure, the plc controlled bidirectional mechanism allows one passage per activation, and may be locked or set to free movement in either or both directions.