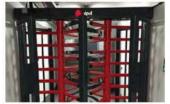

# CONTROL PANEL

FINISH Primed/powder coated

CONFIGURATION

#### PLC

Housed in a lockable overhead enclosure, the plc controlled bidirectional mechanism allows one passage per activation, and may be locked or set to free movement in either or both directions.