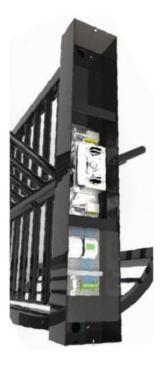

### **ACCESS CONTROL**

Small mounting plates are fitted as standard to enable fitting of most proximity readers. Upgrades may be specified if you need to mount intercoms or larger items.