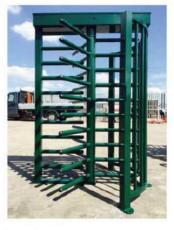

## CONSTRUCTION

The frame and rotor are fully welded he traine and oron are tuly weeds heavy duty steel components for maximum strength and longevity, and the rotor pivots on a sealed roller bearing. The rotor arms are 40mm diameter arranged in 120° configuration