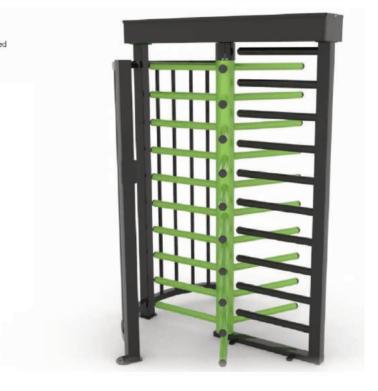

## RA Eco Full Height Turnstile

#### SPECIFICATION

POWER SUPPLY 230V, 50Hz

**CLEAR WALKWAY** 600mm width

CLEAR HEAD HEIGHT

DIMENSIONS

1520mm x 1360mm x 2230mm

## CONSTRUCTION

The frame and rotor are fully welded he traine and oron are tuly weeds heavy duty steel components for maximum strength and longevity, and the rotor pivots on a sealed roller bearing. The rotor arms are 40mm diameter arranged in 120° configuration