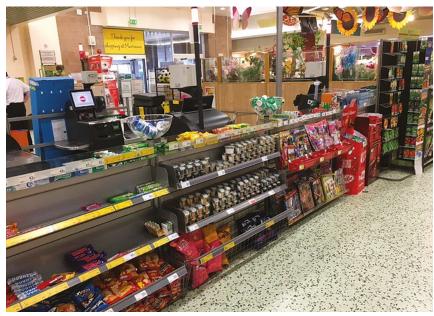

The IQM range of products offer a limitless choice of queueing and merchandising solutions. This ensures that it can be applied to any retail environment, large or small. There is an extensive standard range of items but bespoke solutions can be developed to meet specific needs and requirements.

# IQM can form single or multi-channel queuing layouts:

- Simple to configure and assemble
- Flexible system that allows for wayfinding
- Creates new branding and POS opportunities
- Increased sales / profits through creating impulse purchase opportunities
- Variety of optional fixtures and fittings