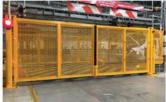

# SwingPro Automatic / Manual Swing Gate

# CONSTRUCTION

Up to 4.0m leaf - 80 x 80 Box section, Up to 7.0m leaf -100 x 100 Box section

From 120mm to 250mm box section, depending on gate leaf dimensions