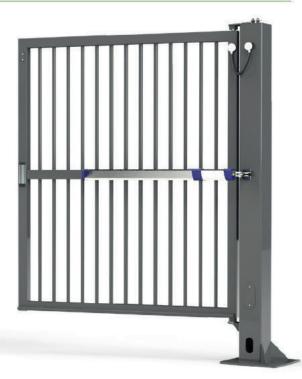

# SwingPro Automatic / Manual Swing Gate

# **HEAVY DUTY BEARING** HINGES

High load bearing equipped hinges are fitted which rotate on the pivot point to minimise closing up of the gate leaf to the post, and so enhancing safety.