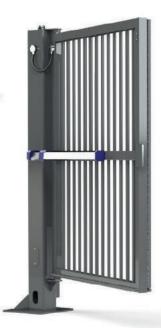

# SwingPro Automatic / Manual Swing Gate

# **HEAVY DUTY BEARING** HINGES

High load bearing equipped hinges are fitted which rotate on the pivot point to minimise closing up of the gate leaf to the post, and so enhancing safety.