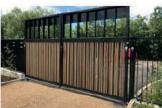

# SwingPro Automatic / Manual Swing Gate

# CONSTRUCTION

Up to 4.0m leaf - 80 x 80 Box section, Up to 7.0m leaf -100 x 100 Box section

From 120mm to 250mm box section, depending on gate leaf dimensions

# **AUTOMATION OPTIONS**

A range of drive options is available including hydraulic rams, underground drives and heavy duty above ground drive units.

FINISH

Swing gates are powder coated in any standard RAL colour at no additional charge.