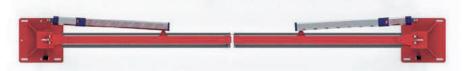

# TWIN PHOTOCELLS

Safety first. All our powered gates are equipped with s leading safety systems as standard. For the D6000, this includes 6 x Cat. 3 safety edges, twin photocells at different heights, a cabinet mounted Emergency

and a flashing sounder. Working with our unique control software this provides the quickest response to a safety event in the industry.