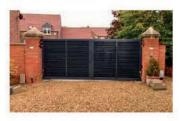

# SwingPro Automatic / Manual Swing Gate

# **AUTOMATION OPTIONS**

A range of drive options is available including hydraulic rams, underground drives and heavy duty above ground drive units.

FINISH

Swing gates are powder coated in any standard RAL colour at no additional charge.