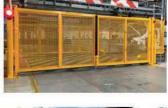

# SwingPro Automatic / Manual Swing Gate

# CONSTRUCTION

Up to 4.0m leaf - 80 x 80 Box section, Up to 7.0m leaf -100 x 100 Box section

From 120mm to 250mm box section, depending on gate leaf dimensions