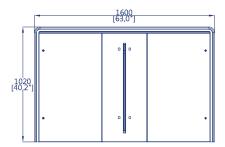

## RG400 Speed Gate

Operating power: Standby5W Usually45W Peak60W Average life span: Not less than 5000000 cycles

Number of sensors (standard): 8

Passage speed: 30-40 person / per minute

Passage width: 550mm