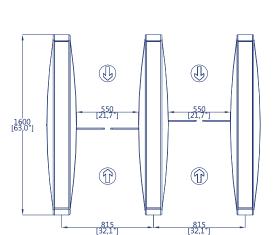

Operating power: Standby5W Usually45W Peak60W Average life span: Not less than 5000000 cycles

Number of sensors (standard): 8

Passage speed: 30-40 person / per minute

Passage width: 550mm