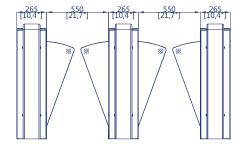

Operating power: Standby5W Usually45W Peak60W Average life span: Not less than 5000000 cycles

Number of sensors (standard): 8

Passage speed: 30-40 person / per minute

Passage width: 550mm