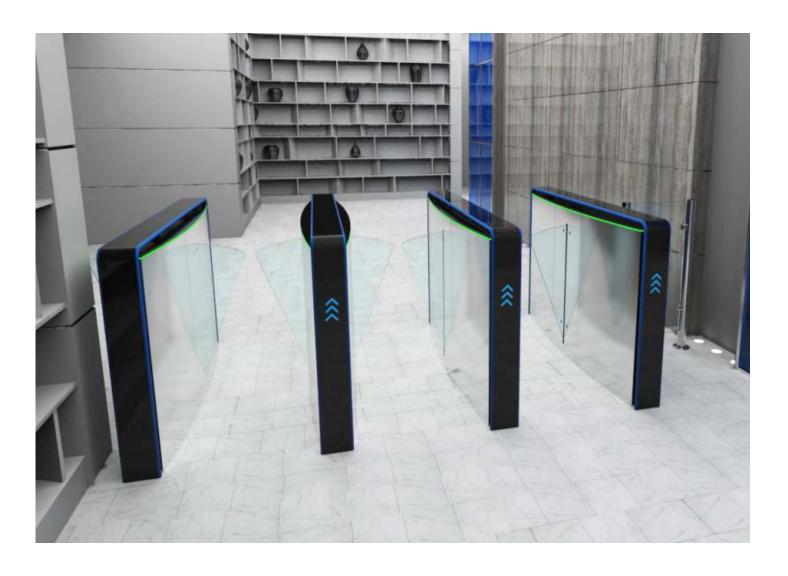

## RG400 Speed Gate

## **Material**

Cabinet: AISI#304 Top: AISI#304/Plexiglass

Obstacle: Plexiglass/Tempered glass Internal metalwork: Galvanized iron

## **Operating parameters**

Power: AC110V-220V 150W Operating temperature:  $0\sim60^{\circ}$ C

Environment: Internal

Operating humidity: 0~95% (No condensation)

Storage temperature: -5~50℃

Run voltage: DC24V