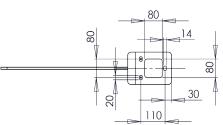

**Indicators** 

LED on both directions (as standard)

**Body** 

304 grade brushed stainless steel

Weight

35kgs (per gate) based on 600mm arm

**Gate colum dimensions** 

1150mm high x 140mm wide x 200mm deep