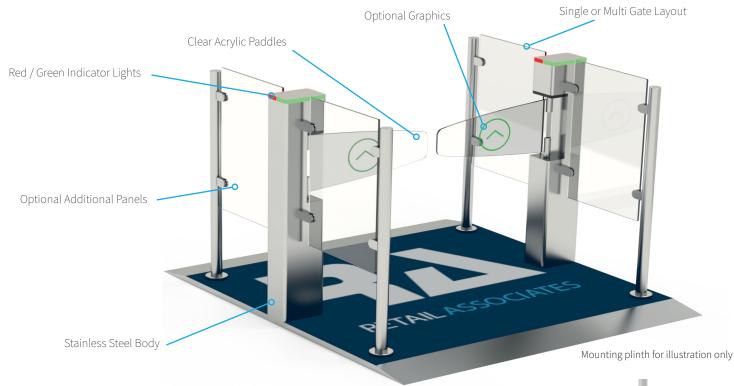

## SG RETAIL PEDESTRIAN GATE

## Product Overview

- The SG Retail gate is an Entry level barrier, ideal for premises and internal locations with low/medium security levels.
- The gate can be supplied with shallow arms ranging from 600mm-900mm wide. Full depth arm option available for the smaller size.
- The gate is fabricated from Brushed 304 grade stainless steel, with the arm material 10mm plexiglass.
- The gate can be used as a single gate or work as a master/slave configuration to meet fire regulations and accessibility for people with reduced mobility or deliveries.
- The gate is supplied as standard with 3 No detection sensors (Direction A, B and at rest position).
- LED's are fitted to the top the gate highlighting functionality and operational status to the user.

- SG Retail gate has 9 standard control modes, which can be custom-configured to suit individual requirements, ranging from Controlled, Free and Barred.
- Each gate is supplied with built in photocells for users over 1 meter, which offers protection during both opening and closing cycles.
- An Electromechanical locking brake is fitted to the gate drive assembly, enabling the gate to withstand forced entry attempts.
- Upon power failure, the gate arms can be pushed open to offer a failsafe passage route in both directions
- Once power has been restored, the gate will return to its normal operating function.
- Can be connected to a Fire Alarm to enable the gate to drive open in an emergency.

**Indicators** 

LED on both directions (as standard)

**Body** 

304 grade brushed stainless steel

Weight

35kgs (per gate) based on 600mm arm

**Gate colum dimensions** 

1150mm high x 140mm wide x 200mm deep