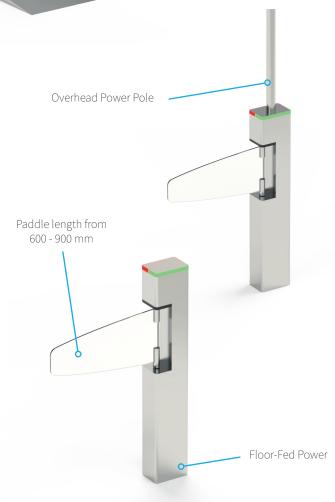

## Product Overview

- The SG Retail gate is an Entry level barrier, ideal for premises and internal locations with low/medium security levels.
- The gate can be supplied with shallow arms ranging from 600mm-900mm wide. Full depth arm option available for the smaller size.
- The gate is fabricated from Brushed 304 grade stainless steel, with the arm material 10mm plexiglass.
- The gate can be used as a single gate or work as a master/slave configuration to meet fire regulations and accessibility for people with reduced mobility or deliveries.
- The gate is supplied as standard with 3 No detection sensors (Direction A, B and at rest position).
- LED's are fitted to the top the gate highlighting functionality and operational status to the user.

**Gate Passage Width** 

Either 600mm or 900mm