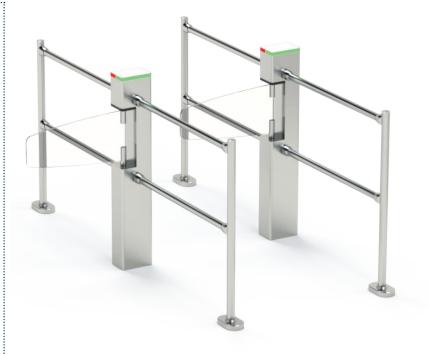

## SG RETAIL PEDESTRIAN GATE

## Product Overview

- The SG Retail gate is an Entry level barrier, ideal for premises and internal locations with low/medium security levels.
- The gate can be supplied with shallow arms ranging from 600mm-900mm wide. Full depth arm option available for the smaller size.
- The gate is fabricated from Brushed 304 grade stainless steel, with the arm material 10mm plexiglass.
- The gate can be used as a single gate or work as a master/slave configuration to meet fire regulations and accessibility for people with reduced mobility or deliveries.
- The gate is supplied as standard with 3 No detection sensors (Direction A, B and at rest position).
- LED's are fitted to the top the gate highlighting functionality and operational status to the user.