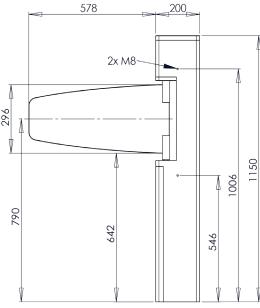

**Indicators** 

LED on both directions (as standard)

**Body** 

304 grade brushed stainless steel

Weight

35kgs (per gate) based on 600mm arm

**Gate colum dimensions** 

1150mm high x 140mm wide x 200mm deep

**Gate Passage Width** 

Either 600mm or 900mm