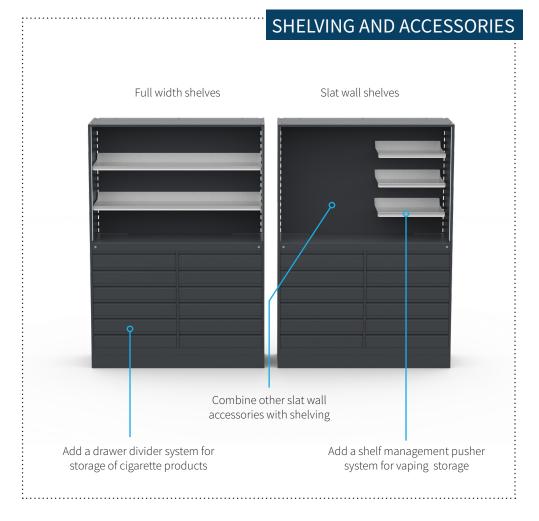

#### **Accessories**

Flexible shelving and storage solutions can be added and configured to meet individual requirements

Full Height Shelving

Vaping and Cigarette Storage

Shelving and Cupboard