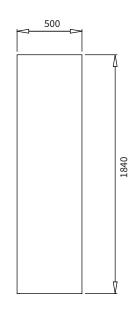

# **BACK LINE**

### Quantity

As a modular unit, the number of back line units supplied can be configured to suit the space and number of kiosk units

#### Build

Three different styles of units allow the back line to be tailored to the store, and to provide suitable storage