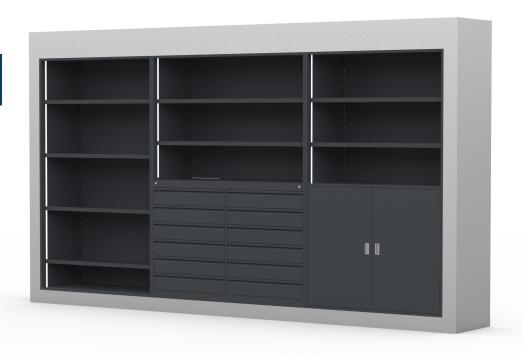

# **BACK LINE**

#### Build

Three different styles of units allow the back line to be tailored to the store, and to provide suitable storage

#### **Accessories**

Flexible shelving and storage solutions can be added and configured to meet individual requirements

Full Height Shelving

Vaping and Cigarette Storage

Shelving and Cupboard