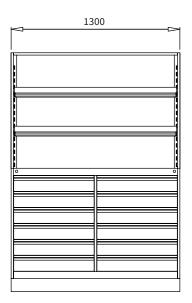

#### **Accessories**

Flexible shelving and storage solutions can be added and configured to meet individual requirements

Full Height Shelving

Vaping and Cigarette Storage

Shelving and Cupboard