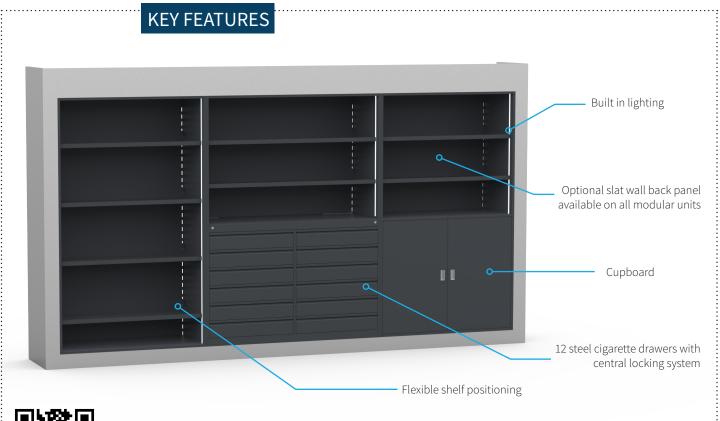

#### Build

Three different styles of units allow the back line to be tailored to the store, and to provide suitable storage

#### **Accessories**

Flexible shelving and storage solutions can be added and configured to meet individual requirements

Full Height Shelving

Vaping and Cigarette Storage

Shelving and Cupboard